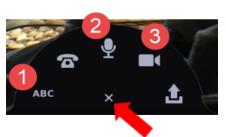

3. To comment, hover over the bottom middle of the image and click on + Comment.

Click on the **x** sign on the bottom of the image.

To write a textual response, click on the **ABC icon**.

To record audio, click on the *microphone icon*.

To record a video, click on the *videocamera icon*. (If recording audio or video, when prompted, click on *Allow*\* and then *Stop Recording* to end your recording.)

\*ANNOTATION OPTION: During an audio or a video recording, hover over and click on the *colored pencil icon* on the right hand side. Choose any color pencil and you'll be able to draw right onto your slide.